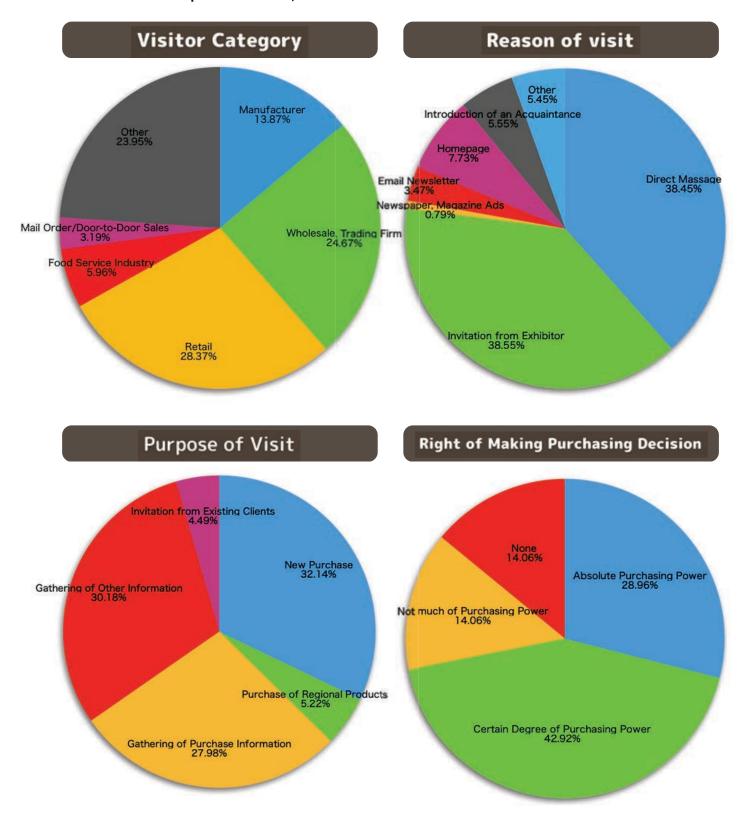

#### **■**Business Category of Visitors

#### **■**Business Category of Visitors

| Category                       | Number | %       |
|--------------------------------|--------|---------|
| Retail                         | 8,987  | 28.95%  |
| Mail Order/Door-to-Door Sales  | 1,536  | 4.95%   |
| SP/Souvenirs/Direct Gift Sales | 455    | 1.47%   |
| Manufacturer                   | 3,768  | 12.14%  |
| Farmer                         | 284    | 0.91%   |
| Corporate User                 | 483    | 1.56%   |
| Wholesale/Trading Firm         | 7,394  | 23.82%  |
| Service Industry               | 4,963  | 15.99%  |
| Other                          | 3,172  | 10.23%  |
| Total                          | 31,042 | 100.00% |