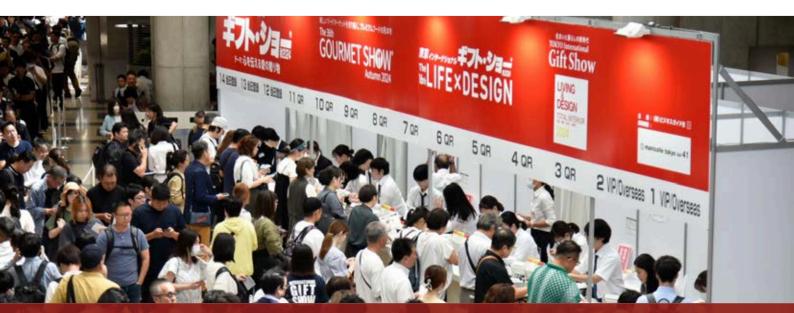

## OUTLINE

Name The 36th Gourmet Show Autumn 2024

Date September 4th (Wed) - 6th (Fri), 2024

**Venue** Tokyo Big Sight, East 2-3 Hall

**Visitors** 31,042 (refer to P.4-5 for details)

Exhibitors 332 companies / 268 booths

## **OVERVIEW**

The Gourmet & Dining Style Show, which has been held for 35 times in the past, was renamed to "Gourmet Show ®" starting in the fall of 2024.

This year, Gourmet Show gathered 332 exhibitors and 268 booths (including the organizer's designated booth), and remarked the largest show ever held in the fall.