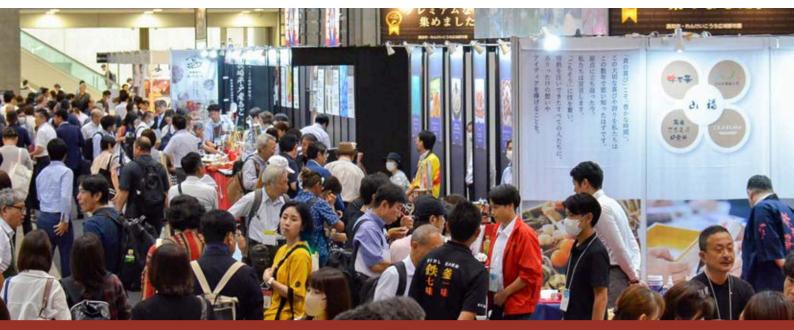

## **OVERVIEW**

The Gourmet & Dining Style Show, which has been held for 35 times in the past, was renamed to "Gourmet Show ®" starting in the fall of 2024.

This year, Gourmet Show gathered 332 exhibitors and 268 booths (including the organizer's designated booth), and remarked the largest show ever held in the fall.

Along with change of its name, the area structure was also revamped. The booth exhibits were subdivided into Local Food Fair, Stylish Food Fair, Wellness Food Fair, Imported Food Fair, and Market Solution Fair to enhance each category's theme. New content "Farmer's Pride Fair" was newly established following the Craft Drink & Liquor Fair, and Party Food Fair to attract more visitors.