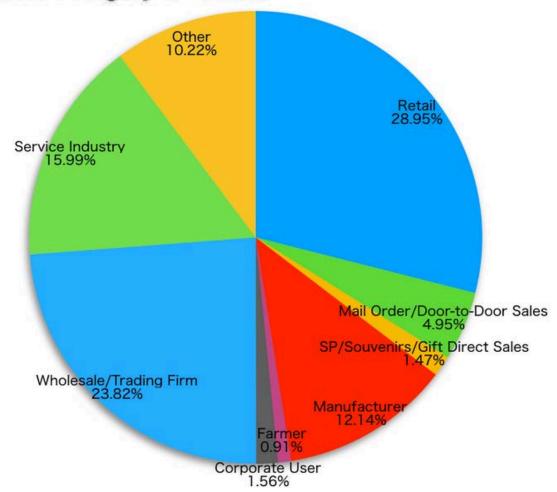

#### **■**Business Category of Visitors

#### **■**Business Category of Visitors

| Category                       | Number | %       |
|--------------------------------|--------|---------|
| Retail                         | 8,987  | 28.95%  |
| Mail Order/Door-to-Door Sales  | 1,536  | 4.95%   |
| SP/Souvenirs/Direct Gift Sales | 455    | 1.47%   |
| Manufacturer                   | 3,768  | 12.14%  |
| Farmer                         | 284    | 0.91%   |
| Corporate User                 | 483    | 1.56%   |
| Wholesale/Trading Firm         | 7,394  | 23.82%  |
| Service Industry               | 4,963  | 15.99%  |
| Other                          | 3,172  | 10.23%  |
| Total                          | 31,042 | 100.00% |